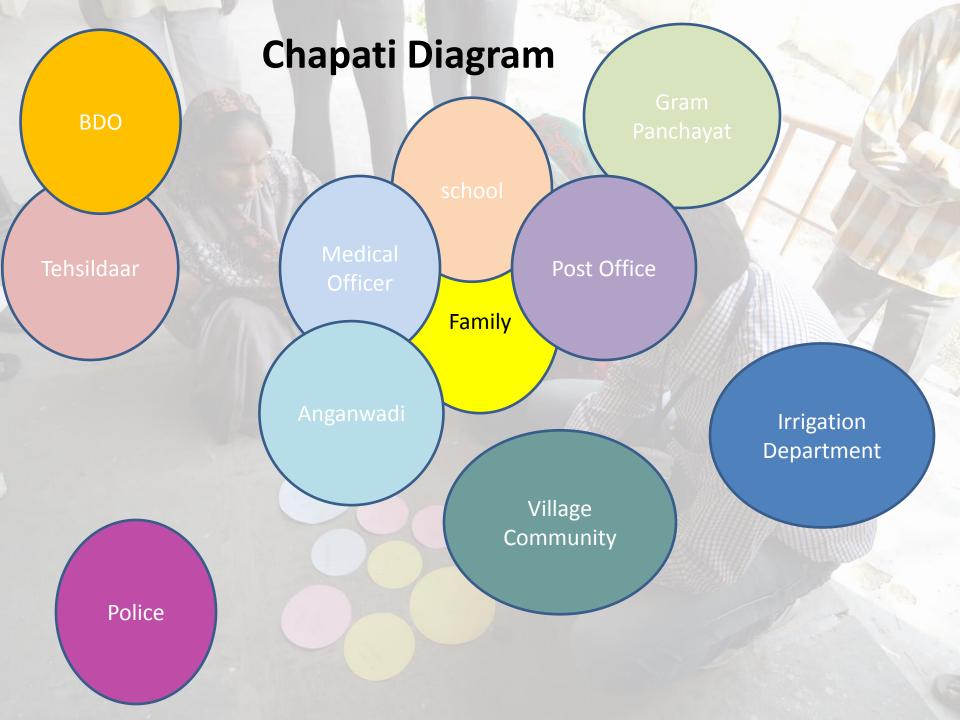

Medium Farmer Category) \

#### **Agriculture Labor wedges**

Man: 250/- per person per day (9 am to 6 pm)

Women: 150/- per person per day (10 am to 5 pm)

- ✓ There are four type of irrigation sources such as well, bore well, farm pond, Nala lift irrigation.
- ✓ Primary agriculture credit cooperative society has provided Total Finance of 120 lakh(322 Farmers)
- ✓ Computerization of Land Record had started in the village.
- ✓ Two milk collecting centers are there in the village but no veterinary facility.

### Programs for Agricultural Development

- ✓ Imitative for nutritional security through intensive millet program 2013-2014
- ✓ Rastriya Krishi Vikas Yojana (construction of dug out pond)
- ✓ Maharashtra Water Sector Improvement Project
- ✓ National Agriculture Insurance Scheme









# HEALTH

Staff: 2 Doctors, 2 Ladies and Gents health assistants, 1 nurse, 1 Pharmacist, 2 attendants, 1 technician Facilities: O.P.D., Operation theatre, delivery room, dressing room, pharmacist room, technician room, Ambulance

Common diseases: Cold, Cough, Fever, Sore
Throat

➤ Innovative Schemes: Save Girl Child , Janani-suraksha Yojana

Source: PHC

## Water and Sanitation

- Two tanks supplies drinking water in the village
- Chlorination(Bleaching Powder) is carried out by Panchayat
- Only about 50 % of houses have toilets.
- Toilets remains mostly unused ]
- No proper Drainage System







|