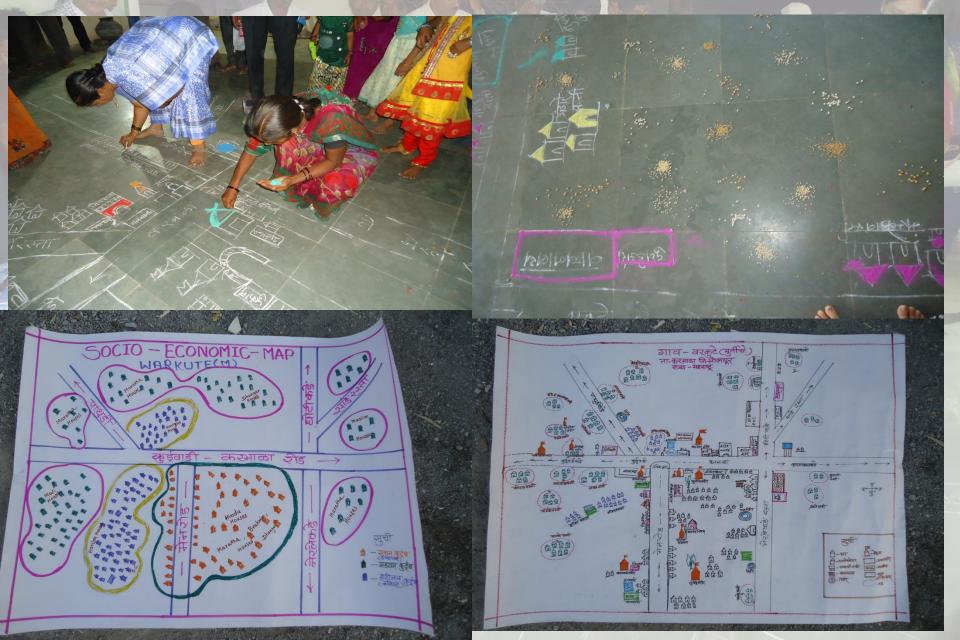

|  |  |  |
| First zila parishad school                                    |  |  |  |
| • Post Office                                                 |  |  |  |
| Gram panchayat, Pucca Road, Radio                             |  |  |  |
| • Electricity                                                 |  |  |  |
| <ul> <li>Metallic road , Bus stand, Severe drought</li> </ul> |  |  |  |
| Primary health centre                                         |  |  |  |
| Secondary School                                              |  |  |  |
| Domestic Water supply system                                  |  |  |  |
| Dish T.V, Women self help group                               |  |  |  |
|                                                               |  |  |  |

# Resource and Social Mapping



### **AGRICULTURE AND ALLIED ACTIVITIES**

#### **Land Use Pattern**

Total Geogrphical Area of the varkute village is 1805.57ha

1) Culturable Land :- 1703.61ha

2) Not available For Cultivation :- 101.96ha

a)Non-agricultural uses :- 39.77 ha

b)Barren and unculturable :- 55.90ha

c)Permanent Pastures and

other grazing land :- 6.29ha

3)Net Area Sown :- 1703.61ha

4) Gross Area Sown :- 2001.50ha

5)Irrigated area :- 42.07ha

Source: Agriculture Department

### **Cropping Pattern**



Source: Agriculture Department

#### Market Facility RICULTURS - MAP-WARKUT

Agriculture Production Market Committee

1. Karmala - 20km 2. Kurdwadi – 25km

#### **Land Holding**

- 1. 0-1ha 361 Farmers (Small Farmer Category)
- 2. 1-2ha 278 Farmers (Marginal Farmer Category)
- 3. Above 2ha -201 Farmers (M