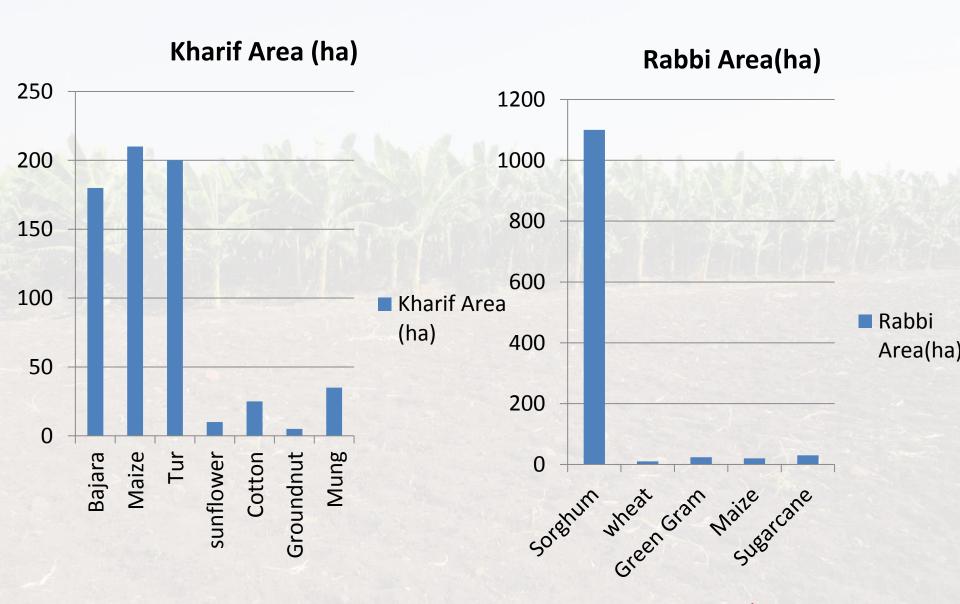

|  |  |  |
| Domestic Water supply system                                  |  |  |  |
| Dish T.V, Women self help group                               |  |  |  |
|                                                               |  |  |  |

# Resource and Social Mapping



### **AGRICULTURE AND ALLIED ACTIVITIES**

#### **Land Use Pattern**

Total Geogrphical Area of the varkute village is 1805.57ha

1) Culturable Land :- 1703.61ha

2) Not available For Cultivation :- 101.96ha

a)Non-agricultural uses :- 39.77 ha

b)Barren and unculturable :- 55.90ha

c)Permanent Pastures and

other grazing land :- 6.29ha

3)Net Area Sown :- 1703.61ha

4) Gross Area Sown :- 2001.50ha

5)Irrigated area :- 42.07ha

Source: Agriculture Department

### **Cropping Pattern**



Source: Agriculture Department

#### Market Facility RICULTURS - MAP-WARKUT

Agriculture Production Market Committee

1. Karmala - 20km 2. Kurdwadi – 25km

#### **Land Holding**

- 1. 0-1ha 361 Farmers (Small Farmer Category)
- 2. 1-2ha 278 Farmers (Marginal Farmer Category)
- 3. Above 2ha -201 Farmers (Medium Farmer Category) \

#### **Agriculture Labor wedges**

Man: 250/- per person per day (9 am to 6 pm)

Women: 150/- per person per day (10 am to 5 pm)

- ✓ There are four type of irrigation sources such as well, bore well, farm pond, Nala lift irrigation.
- ✓ Primary agriculture credit cooperative society has provided Total Finance of 120 lakh(322 Farmers)
- ✓ Computerization of Land Record had started in the village.
- ✓ Two milk collecting centers are there in the village but no ve