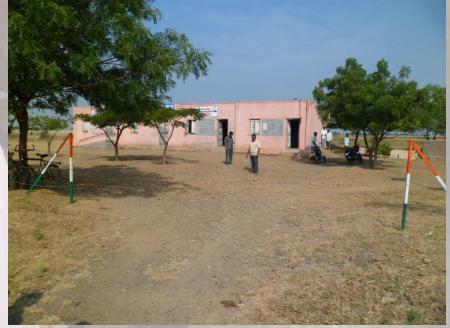

### **Primary School**

Total Strength: 230

Boys: 108

**Girls: 122** 

Total no of Teachers: 7 (M:3; F:4)

#### **Secondary School**

Total Strength: 92

Boys: 47

Girls: 45

Total no of Teachers: 11 (M:6; F:5)

- Medium of teaching: Marathi
- Subjects: English, Maths, Science, Hindi, English, Geography, Civics and Drawing
- ✓ Play ground and toilet facilities are available
- √ Semister System
- √ Fixed Curriculum
- ✓ Palak Sabha
- ✓ Special Facilities for handicap Students
- ✓ Science Laboratory and hand pump for Secondary School Children